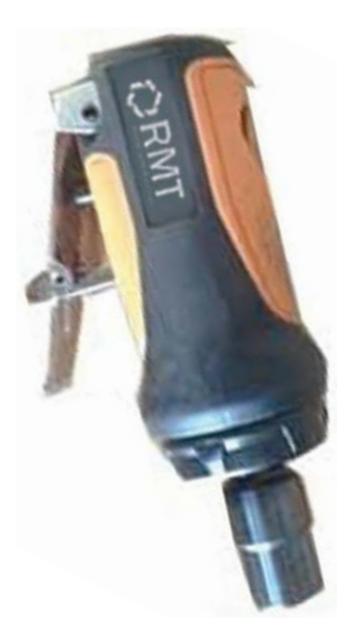

Die contouring engraving, material removal of high precision work in intricate places.

## What is good about it?

- High power rotor maintains high speed even under load
- Available in 6 mm collet sizes.

## Where it is used

- Die shops
- Automobiles and fabrication shops, assembly units etc.

## **Specification**

| Model #         | RMT DG 913 |                                        |
|-----------------|------------|----------------------------------------|
| Collet Size     | 6 mm       | 0.24"                                  |
| Free Speed      | 25000 rpm  |                                        |
| Weight          | 0.33 kg    | 0.7 lb                                 |
| Air Consumption | 2.36 l/s   | 5 cfm                                  |
| Air Pressure    | 6 bar      | 90 psi                                 |
| Air Inlet       | 6 mm       | 1⁄4"                                   |
| Length          | 121 mm     | <b>4</b> <sup>3</sup> / <sub>4</sub> " |